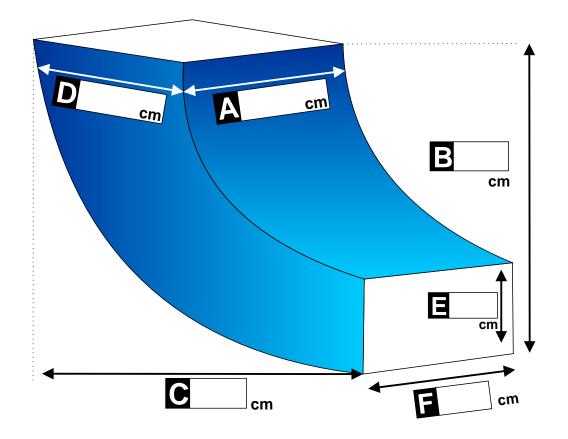

## Please fill in A,B,C,D,E & F

#### Note (\*) Depends on the chute if inline or right angled

- A Widest point of 'mould open'(\*) or 'machine chassis'(\*)
- B Drop to clear obstructions and chassis to exit point of chute
- C Back of chute to exit point required
- D Widest point of 'mould open'(\*) or 'machine chassis'(\*)
- E Exit height
- F Exit Width