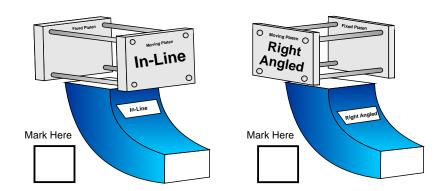

## SD (Soft Drop Mould Chute) State 'Inline' or 'Right Angled' Custom Quote/Order Form



### Choose In-Line or Right Angled - Mark with X



## Please fill in A,B,C,D,E & F

#### Instructions

#### Note (\*) Depends on the chute if inline or right angled

- A Widest point of 'mould open'(\*) or 'machine chassis'(\*)
- B Drop to clear obstructions and chassis to exit point of chute
- C Back of chute to exit point required
- D Widest point of 'mould open'(\*) or 'machine chassis'(\*)
- E Exit height
- F Exit Width

| Contact Details             |  |
|-----------------------------|--|
| Name                        |  |
| Company                     |  |
| Telephone                   |  |
| Email                       |  |
| Quote No. (office use only) |  |

Please email to sales@invotecsolutions.co.uk or Fax: +44 1604 422 900 (UK) 0845 838 1520

# Installation

- 1. Chute **CANNOT MOVE** with the mould tool
- 2. Chute is mounted